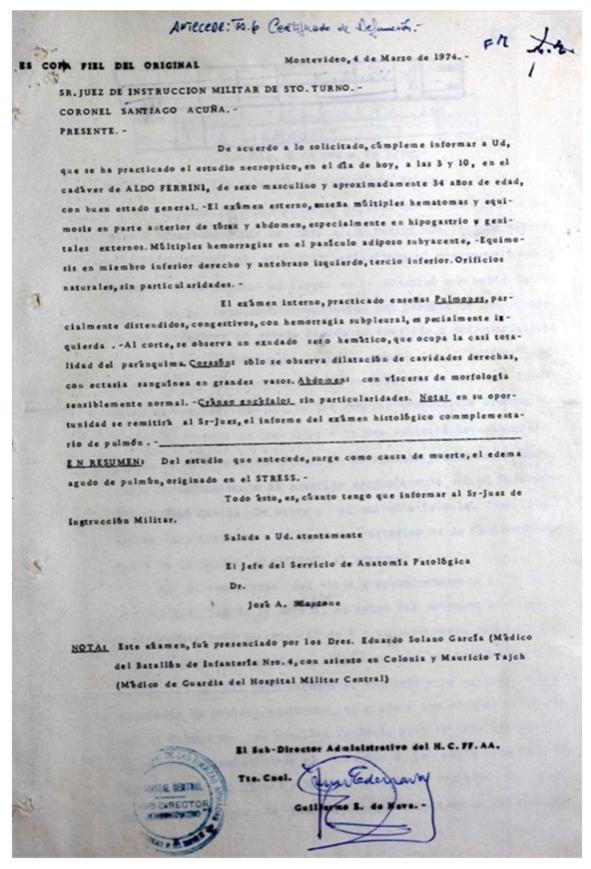

# 4.2.1. Undisputed facts

Aldo Perrini was arrested at his place of work in the city of Carmelo, on February 26, 1974, and taken to a military facility that was used as a detention and interrogation center for political prisoners. On March 3, 1974, he lost consciousness during an interrogation. The investigation carried out by the Military Justice system concluded that it had been a natural death caused by stress, and the case was closed.

#### 4.1.2. Conflicting versions

The official version at the time was that the young woman was being held in a cell awaiting interrogation and was found dead by an Army officer. According to him, the victim was in partial suspension with a neck scarf around her neck and her knees on the floor. The autopsy report by a military pathologist described an interrupted ligature mark in the nape region, 3–5 centimeters wide, with abrasions. The internal examination described: right atrial enlargement and pulmonary congestion, as well as foci of hemorrhage in the thyroid region. The military pathologist certified that death was due to suicidal hanging with a rope. In a later statement he corrected himself and stated that she had a twisted stocking around her neck.