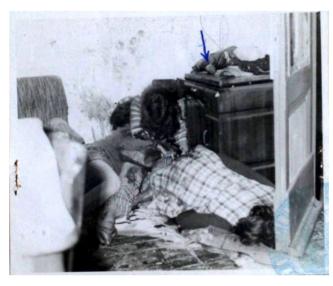

**Photograph 1.** Photograph of the crime scene. The victim's body, the ligature point and the neck scarf used for the suicide, according to the official version of the time, can be seen.

(Commission for the Peace), the records of the victims of State terrorism provided by the *Secretaría de Derechos Humanos para el Pasado Reciente de la Presidencia de la República* (Secretariat of Human Rights for the Recent Past of the Presidency of the Republic of Uruguay) and the court files of each of the cases studied [12–16]. These documents, as well as the court files of the cases included in this paper, are available for the public to access.

The most objective elements available were the photographs of the place of the event and the planimetric survey carried out by the Scientific Police Division. Photograph 1 show the corpse on the bed (which was not the original position, according to both versions). On the neck, an image compatible with a furrow such as the one produced by a soft ligature, can be observed. There is also a neck scarf cut off that would have been used for body suspension. The image shows an iron element on the wall used as a lock for the folding bed, where the scarf would have been tied. Photograph 2 shows that the iron element was at a height of 180 cm.