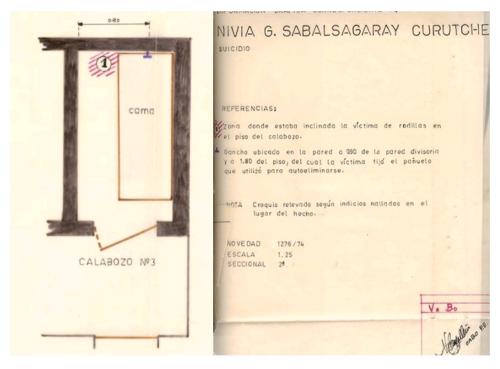

When the period of State terrorism was over, the victim's family filed a criminal complaint for homicide.

Photograph 2. Planimetry of the crime scene where it is documented that the ligature point of the noose was located 180 centimeters from the floor.

The most objective elements available were the photographs of the place of the event and the planimetric survey carried out by the Scientific Police Division. Photograph 1 show the corpse on the bed (which was not the original position, according to both versions). On the neck, an image compatible with a furrow such as the one produced by a soft ligature, can be observed. There is also a neck scarf cut off that would have been used for body suspension. The image shows an iron element on the wall used as a lock for the folding bed, where the scarf would have been tied. Photograph 2 shows that the iron element was at a height of 180 cm.

Upon analyzing the documents of the crime scene survey, it was outwardly ruled out that the victim could have been in partial suspension with her knees resting on the ground, if the ligature point was 180 centimeters high (considerably higher than the victim's height) and the ligature used had the dimensions of a neck scarf, as documented by the Scientific Police Division.