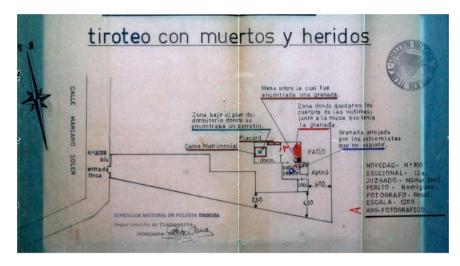

When the period of State terrorism was over, the victim's family filed a criminal complaint for homicide.

Photograph 2. Planimetry of the crime scene where it is documented that the ligature point of the noose was located 180 centimeters from the floor.

The most objective elements available were the photographs of the place of the event and the planimetric survey carried out by the Scientific Police Division. Photograph 1 show the corpse on the bed (which was not the original position, according to both versions). On the neck, an image compatible with a furrow such as the one produced by a soft ligature, can be observed. There is also a neck scarf cut off that would have been used for body suspension. The image shows an iron element on the wall used as a lock for the folding bed, where the scarf would have been tied. Photograph 2 shows that the iron element was at a height of 180 cm.

Upon analyzing the documents of the crime scene survey, it was outwardly ruled out that the victim could have been in partial suspension with her knees resting on the ground, if the ligature point was 180 centimeters high (considerably higher than the victim's height) and the ligature used had the dimensions of a neck scarf, as documented by the Scientific Police Division.