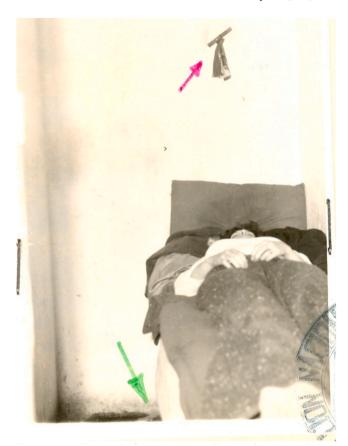

**Photograph 1.** Photograph of the crime scene. The victim's body, the ligature point and the neck scarf used for the suicide, according to the official version of the time, can be seen.

(Commission for the Peace), the records of the victims of State terrorism provided by the *Secretaría de Derechos Humanos para el Pasado Reciente de la Presidencia de la República* (Secretariat of Human Rights for the Recent Past of the Presidency of the Republic of Uruguay) and the court files of each of the cases studied [12–16]. These documents, as well as the court files of the cases included in this paper, are available for the public to access.

The most objective elements available were the photographs of the place of the event and the planimetric survey carried out by the Scientific Police Division. Photograph 1 show the corpse on the bed (which was not the original position, according to both versions). On the neck, an image compatible with a furrow such as the one produced by a soft ligature, can be observed. There is also a neck scarf cut off that would have been used for body suspension. The image shows an iron element on the wall used as a lock for the folding bed, where the scarf would have been tied. Photograph 2 shows that the iron element was at a height of 180 cm.